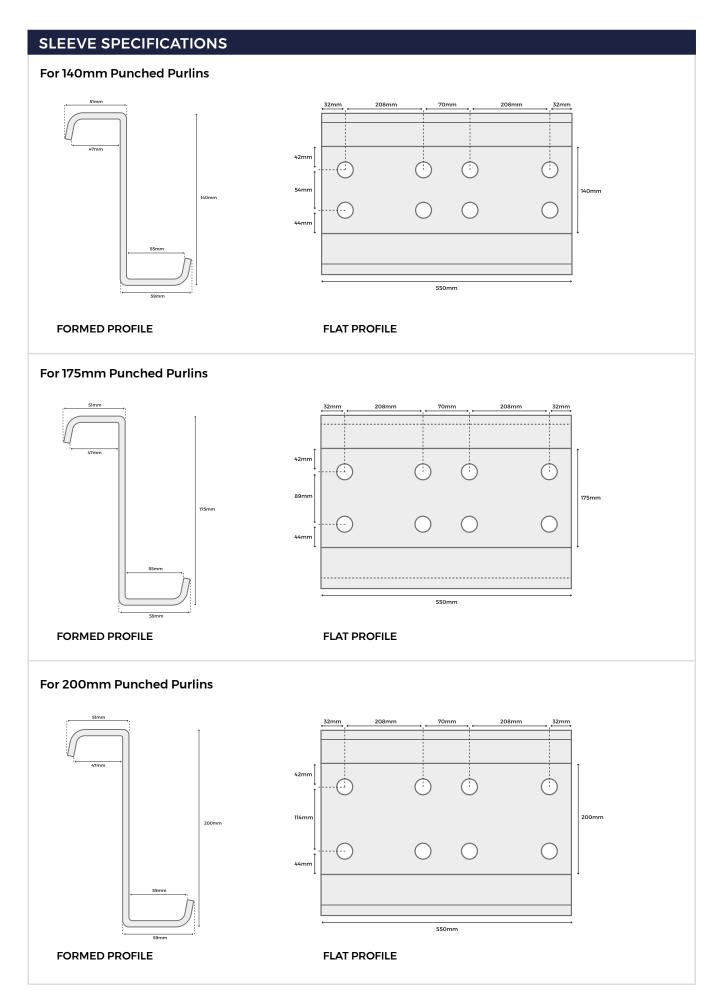

MANUFACTURED FROM HIGH-STRENGTH GALVANISED STEEL

SPECIFICALLY DESIGNED TO SUIT CLADCO Z PURLINS

PROVIDES ENHANCED STRENGTH AND STABILITY TO YOUR PURLIN STRUCTURE

| SLEEVE<br>SPECIFICATIONS |                                                                                                                |
|--------------------------|----------------------------------------------------------------------------------------------------------------|
| SKU                      | (140mm) Z140SLEEVES<br>(160mm) Z175SLEEVES<br>(175mm) Z200SLEEVES                                              |
| Lengths                  | 140mm - Suitable For 140mm Purlins<br>175mm - Suitable For 175mm Purlins<br>200mm - Suitable For 200mm Purlins |
| Thickness                | 2mm                                                                                                            |
| Punched Hole Size        | 18.25mm                                                                                                        |
| Material                 | S450 Pre-Galvanised Steel                                                                                      |