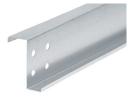

# PURLIN SLEEVE CONNECTOR PURLINS

For a more secure and stable Z Purlin installation, Cladco Sleeve Connectors are designed to support joints within the purlin system. These sleeves help create a continuous, reinforced substructure, providing a strong and reliable base for your roofing or cladding sheets.

MANUFACTURED FROM HIGH-STRENGTH GALVANISED STEEL

SPECIFICALLY DESIGNED TO SUIT CLADCO Z PURLINS

PROVIDES ENHANCED STRENGTH AND STABILITY TO YOUR PURLIN STRUCTURE

| SLEEVE<br>SPECIFICATIONS |                                                                                                                |
|--------------------------|----------------------------------------------------------------------------------------------------------------|
| SKU                      | (140mm) Z140SLEEVES<br>(160mm) Z175SLEEVES<br>(175mm) Z200SLEEVES                                              |
| Lengths                  | 140mm - Suitable For 140mm Purlins<br>175mm - Suitable For 175mm Purlins<br>200mm - Suitable For 200mm Purlins |
| Thickness                | 2mm                                                                                                            |
| Punched Hole Size        | 18.25mm                                                                                                        |
| Material                 | S450 Pre-Galvanised Steel                                                                                      |

### **ACCESSORIES**

The purlin sleeves can be installed with our Z purlins and sleeves to enhance the strength and stability of the roofing structure.