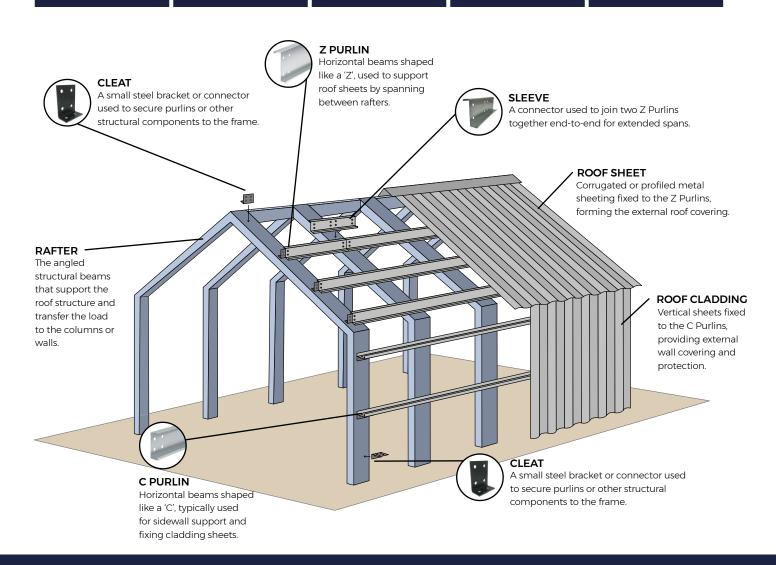

# PURLIN SLEEVE CONNECTOR PURLINS

For a more secure and stable Z Purlin installation, Cladco Sleeve Connectors are designed to support joints within the purlin system. These sleeves help create a continuous, reinforced substructure, providing a strong and reliable base for your roofing or cladding sheets.

### **ACCESSORIES**

The purlin sleeves can be installed with our Z purlins and sleeves to enhance the strength and stability of the roofing structure.

# **PRODUCT ACCESSORIES**

**C PURLINS** 

**PURLIN CLEATS** 

**TIMBER SUPPORT** 

**PURLIN BOLT SET** 