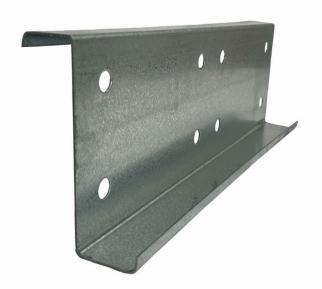

# PURLIN SLEEVE CONNECTOR PURLINS

For a more secure and stable Z Purlin installation, Cladco Sleeve Connectors are designed to support joints within the purlin system. These sleeves help create a continuous, reinforced substructure, providing a strong and reliable base for your roofing or cladding sheets.

### **ACCESSORIES**

The purlin sleeves can be installed with our Z purlins and sleeves to enhance the strength and stability of the roofing structure.