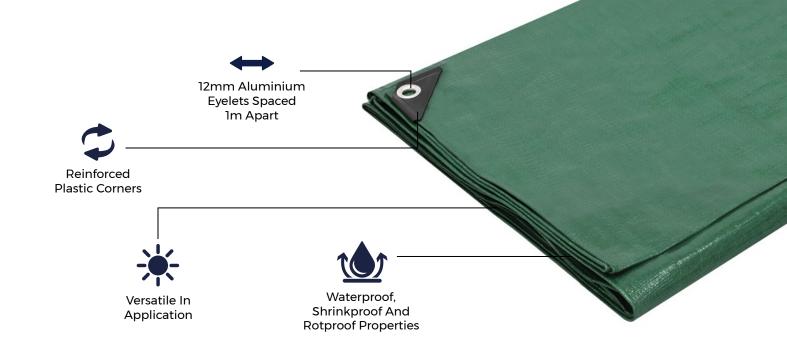

# **f**

DURABILITY

Made with a tough 12 x 10 weave, our mediumweight tarpaulins are versatile and longerlasting compared to lighter tarps.

# VERSATILITY

Versatile in application, Cladco mediumweight tarpaulins are suitable for various uses, from camping groundsheets to covering building materials.

### INSTALLATION

Equipped with 12mm aluminium eyelets spaced 1m apart, our tarpaulins ensure a secure installation and fastening system with the help of Cladco ball bungees.

| <b>AVAIL</b> | F 917 | 765* |
|--------------|-------|------|
|              |       |      |