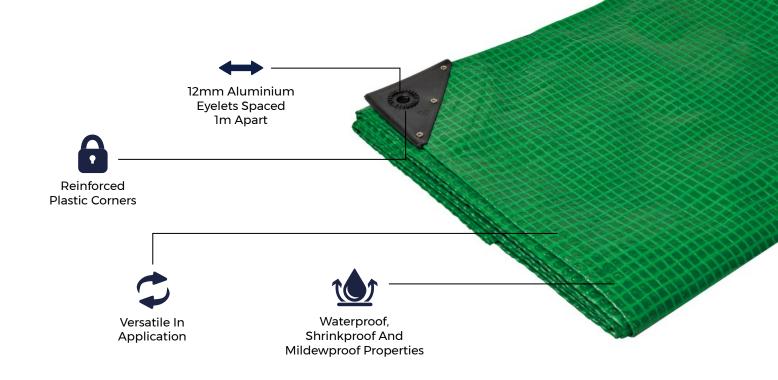

# **INSTALLATION**

Equipped with 12mm aluminium eyelets spaced 1m apart, our tarpaulins ensure a secure installation and fastening system with the help of Cladco ball bungees.

| AVAILABLE SIZES* |                  |                                    |
|------------------|------------------|------------------------------------|
| 4m x 6m          | SKU<br>TARPM46   | Coverage - 24m²<br>Weight - 4.1kg  |
| 4m x 10m         | SKU<br>TARPM410  | Coverage - 40m²<br>Weight - 6.8kg  |
| 8m x 10m         | SKU<br>TARPM810  | Coverage - 80m²<br>Weight - 13.6kg |
| 10m x 17m        | SKU<br>TARPM1017 | Coverage - 117m²<br>Weight - 30kg  |

#### **VERSATILITY**

Cladco standard waterproof tarpaulins are suitable for covering a variety of goods and tools on construction sites, ongoing building projects, items in outside storage and more.

## **DURABILITY**

With a heavier structure than our lightweight tarpaulins, standard tarps are better suited for longer-term outdoor use while still functioning as a temporary cover.