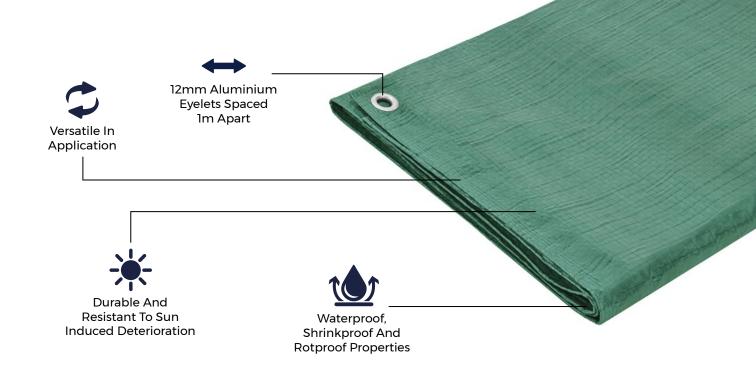

## **DURABILITY**

Our lightweight tarpaulin range is shrink-, rot-, and waterproof, making these tarpaulins perfect for various conditions, including subzero temperatures.

#### **VERSATILITY**

Versatile in application, Cladco lightweight tarpaulins are suitable for both indoor and outdoor domestic uses.

#### **INSTALLATION**

Equipped with 12mm aluminium eyelets spaced 1m apart and a rope-reinforced hem, our tarpaulins ensure a secure installation and fastening system with the help of Cladco ball bungees.