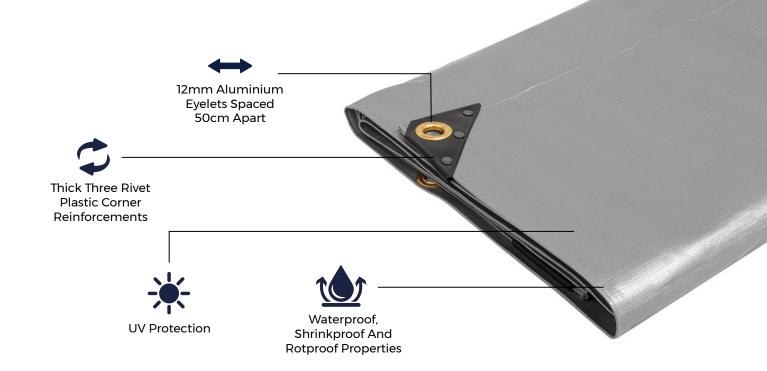

## **DURABILITY**

The tarpaulin features thick three-rivet corner reinforcements on all our corners for added durability, as well as 12mm aluminium evelets. spaced 50cm apart along all four sides of the sheet.

## **RESISTANCE**

With UV protection, the tarpaulin offers enhanced durability. This resistance to suninduced deterioration makes them ideal for temporary coverings.