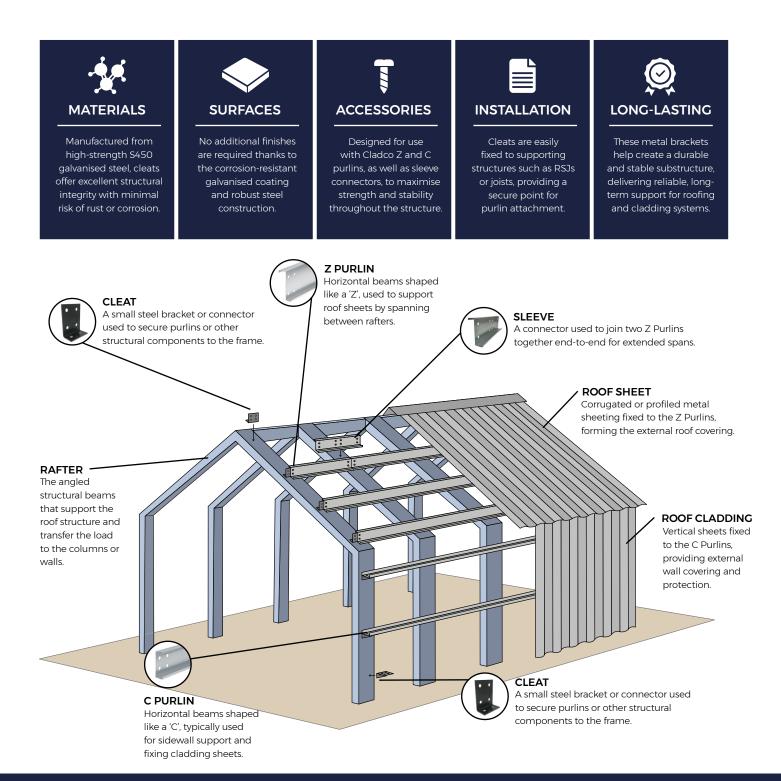

## **PURLIN CLEAT BRACKET** PURLINS

Compatible with both Z Purlins and C Purlins, Cladco Cleat Brackets are designed to securely fix purlins to the main structure of your build. These brackets enable quick, efficient installation of roofing and cladding systems, ensuring a stable and reliable framework. MANUFACTURED FROM HIGH-STRENGTH GALVANISED STEEL

ENGINEERED TO SECURELY ANCHOR PURLINS TO JOISTS OR RSJS

PRE-PUNCHED CLEATS FOR EASY INSTALLATION

SPECIFICALLY DESIGNED FOR USE WITH CLADCO Z AND C PURLINS

## **PRODUCT ACCESSORIES**

**PURLIN SLEEVES** 

Z PURLINS

**C PURLINS** 

TIMBER SUPPORT

PURLIN BOLT SET

www.cladco.co.uk **T:** 01837 659901 **E:** info@cladco.co.uk