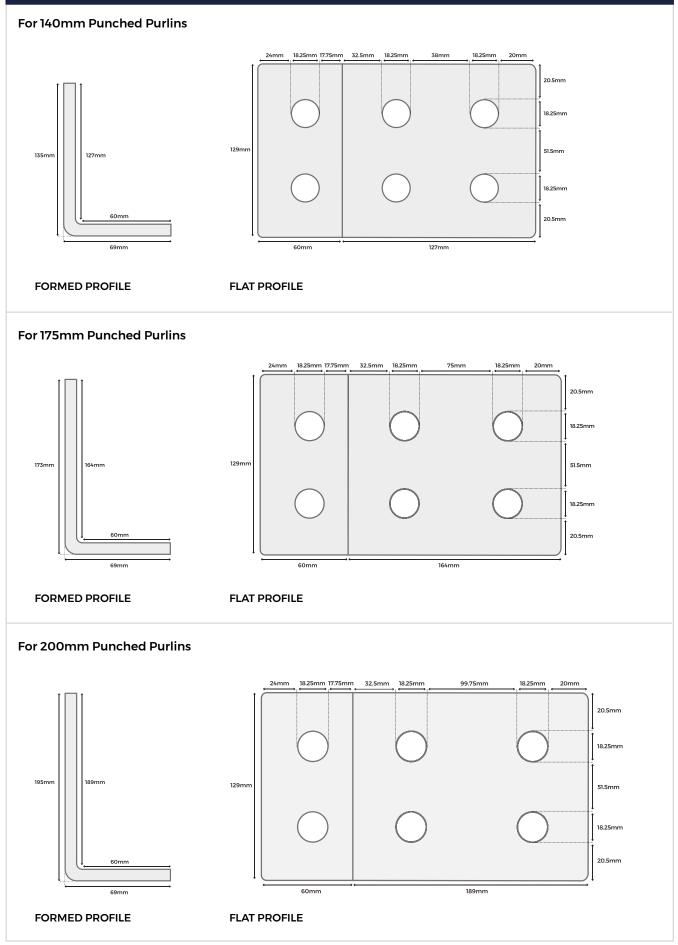

## CLEAT SPECIFICATIONS

| SKU               | (140mm) P140CLEATS<br>(160mm) P175CLEATS<br>(175mm) P200CLEATS                                                 |
|-------------------|----------------------------------------------------------------------------------------------------------------|
| Lengths           | 135mm - Suitable For 140mm Purlins<br>173mm - Suitable For 175mm Purlins<br>195mm - Suitable For 200mm Purlins |
| Width             | 129mm                                                                                                          |
| Depth             | 69mm                                                                                                           |
| Punched Hole Size | 18.25mm                                                                                                        |
| Material          | S450 Pre-Galvanised Steel                                                                                      |

## **CLEAT SPECIFICATIONS**

Important Note: Please allow for a 1mm manufacturing tolerance.