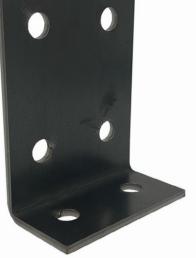

## **PURLIN CLEAT BRACKET** PURLINS

Compatible with both Z Purlins and C Purlins, Cladco Cleat Brackets are designed to securely fix purlins to the main structure of your build. These brackets enable quick, efficient installation of roofing and cladding systems, ensuring a stable and reliable framework. MANUFACTURED FROM HIGH-STRENGTH GALVANISED STEEL

ENGINEERED TO SECURELY ANCHOR PURLINS TO JOISTS OR RSJS

PRE-PUNCHED CLEATS FOR EASY INSTALLATION

SPECIFICALLY DESIGNED FOR USE WITH CLADCO Z AND C PURLINS

Please Note: Images are for illustration purposes only. Actual products may vary slightly from those shown.