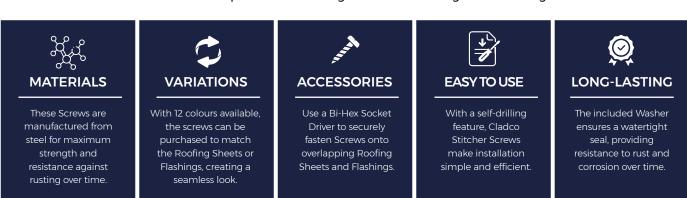

Please Note: These Screws are not compatible with Corrugrated and Standing Seam Roofing Sheets.