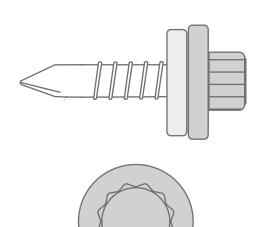

| SPECIFICATIONS |                 |  |  |  |
|----------------|-----------------|--|--|--|
| Screw Length   | 22mm            |  |  |  |
| Washer Length  | 16mm            |  |  |  |
| Material       | Stainless Steel |  |  |  |
| Pack           | 100 Per Pack    |  |  |  |