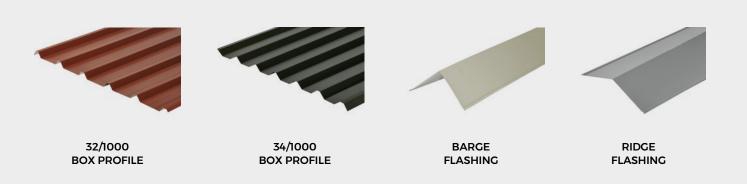

## **COLOUR RANGE**

| ANTHRACITE     | BLACK            | CHESTNUT | GOOSEWING<br>GREY | SLATE<br>BLUE | VANDYKE<br>BROWN |
|----------------|------------------|----------|-------------------|---------------|------------------|
| MERLIN<br>GREY | JUNIPER<br>GREEN | MOORLAND | OLIVE<br>GREEN    | WHITE         | POPPY<br>RED     |

| SPECIFICATIONS |                 |  |  |  |
|----------------|-----------------|--|--|--|
| Screw Length   | 22mm            |  |  |  |
| Washer Length  | 16mm            |  |  |  |
| Material       | Stainless Steel |  |  |  |
| Pack           | 100 Per Pack    |  |  |  |







Please Note: These Screws are not compatible with Corrugrated and Standing Seam Roofing Sheets.



## **PRODUCT ACCESSORIES**