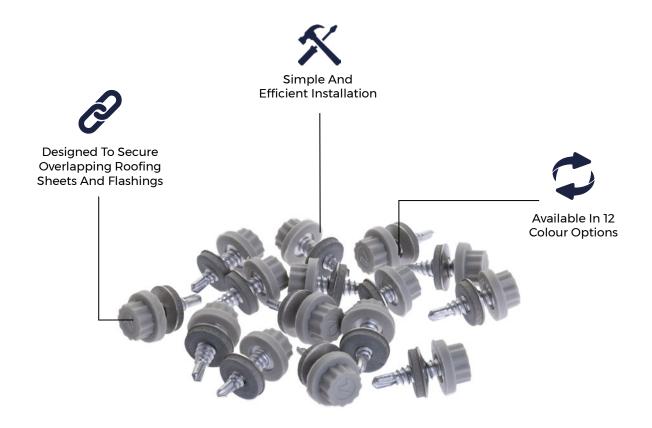

## **COLOUR RANGE**

| ANTHRACITE     | BLACK            | CHESTNUT | GOOSEWING<br>GREY | SLATE<br>BLUE | VANDYKE<br>BROWN |
|----------------|------------------|----------|-------------------|---------------|------------------|
| MERLIN<br>GREY | JUNIPER<br>GREEN | MOORLAND | OLIVE<br>GREEN    | WHITE         | POPPY<br>RED     |