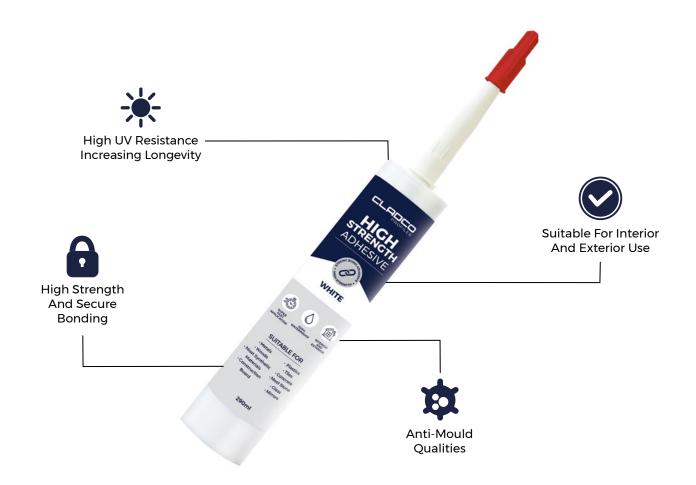

# **DURABILITY**

Cladco sealant offers exceptional durability with strong bonding, UV resistance, and a watertight seal, ensuring long-lasting protection in exposed conditions.

#### **VERSATILITY**

This versatile sealant bonds to many materials including; composite materials, wood, glass, metal, fiberglass, concrete, almost all synthetic materials and even polystyrene.

#### **MATERIALS**

Cladco adhesive sealant is a high strength, low polymer adhesive, perfect for adding extra stability and longevity to your projects.