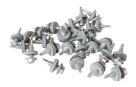

# **PRODUCT ACCESSORIES**

22MM STITCHER SCREWS WITH MOULDED HEAD

25MM SCREWS FOR STEEL WITH MOULDED HEAD

32MM SCREWS TO WOOD WITH MOULDED HEAD

38MM SCREWS TO HEAVY STEEL WITH MOULDED HEAD