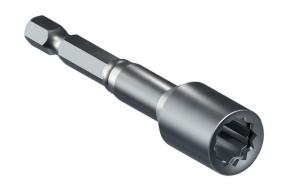

# **BI-HEX**SOCKET DRIVER WITH C-RING

Effectively install our Cladco range of moulded head roofing screws with this Bi-Hex Socket Driver with C-Ring. This tool helps to streamline the fixing process to give you peace of mind that your roofing screws are properly secured.

MANUFACTURED FROM STRONG STAINLESS STEEL

DESIGNED TO FIT CLADCO MOULDED HEAD ROOFING SCREWS

FOR HIGH-PERFORMANCE SCREW INSTALLATION

| SOCKET<br>SPECIFICATIONS |           |
|--------------------------|-----------|
| SKU                      | HEXSOCKET |
| Socket Fit               | llmm      |
| Head Type                | Hexhead   |
| Material                 | Steel     |