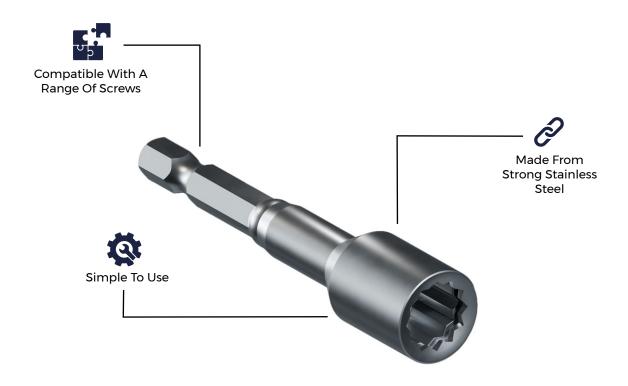

Made from stainless steel, this tool is long-lasting and once purchased, can be used multiple times on relevant roofing projects.

## **DURABILITY**

This driver tool is designed to be durable with the ability to withstand a high torque, ensuring that a proper installation is achieved with each screw.

### **ACCESSORIES**

The 11mm socket is compatible with our full range of roofing moulded head screws, with the coloured hex head cap of the four types of screw fitting to the driver.

### **EASY TO USE**

The driver tool is simple and easy to handle and use alongside moulded head screws to streamline the overall roofing installation process.