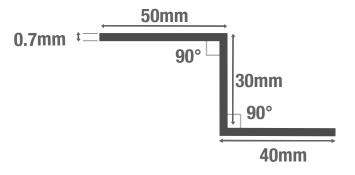

# **COLOUR RANGE**

| FLASHING<br>SPECIFICATIONS |                                                                                                           |
|----------------------------|-----------------------------------------------------------------------------------------------------------|
| SKU                        | Night Black - SFMBLZBAR<br>Silver Fir Green - SFMFGZBAR<br>Slate Grey - SFMSLZBAR<br>Tile Red - SFMTRZBAR |
| Length                     | 3m                                                                                                        |
| Dimensions                 | 25mm x 29mm x 36mm                                                                                        |
| Thickness                  | 0.7mm                                                                                                     |
| External Finish            | GreenCoat® Pural BT                                                                                       |