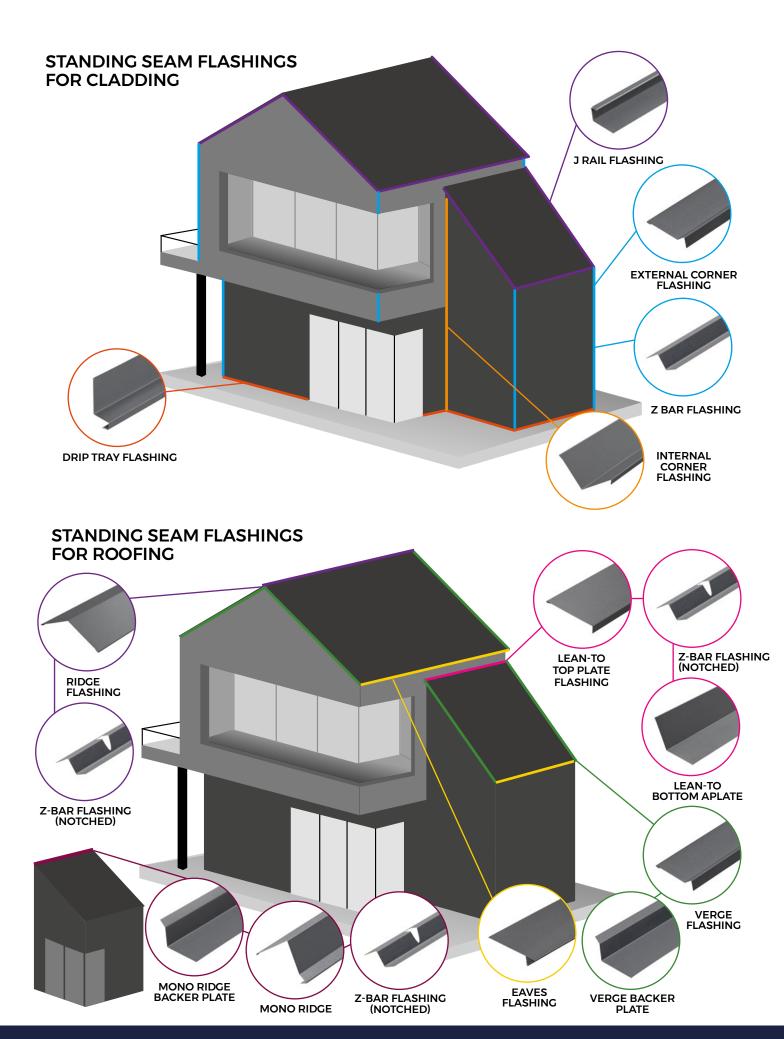

# Z-BAR FLASHING

Cladco Z-Bar Flashings are used in the installation of our Standing Seam Sheets as side cladding. These Flashings provide a secure area for our Corner Barge Flashings to be clamped upon, leaving a professional finish.

#### **ACCESSORIES**

Our Z-Bar Flashings are installed prior to our Corner Barge Flashings and Internal Corner Barge Flashings for cladding applications.