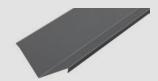

# Z-BAR FLASHING

Cladco Z-Bar Flashings are used in the installation of our Standing Seam Sheets as side cladding. These Flashings provide a secure area for our Corner Barge Flashings to be clamped upon, leaving a professional finish.

#### **ACCESSORIES**

Our Z-Bar Flashings are installed prior to our Corner Barge Flashings and Internal Corner Barge Flashings for cladding applications.