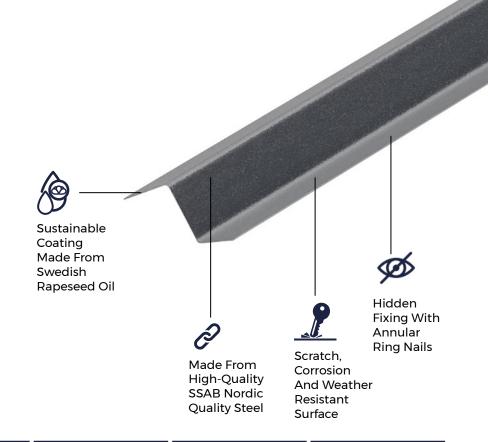

### SUSTAINABLE MATERIALS

Cladco Standing Seam Roofing
Sheets are manufactured from SSAB
Steel coated with GreenCoat® Pural
BT. The use of Swedish rapeseed oil,
in place of traditional fossil fuel oils,
promotes sustainable production
methods which reduce our
environmental footprint to provide
you with a high-quality, Al fire-rated
roofing and cladding product.

**MATERIALS** 

Nordic quality, sustainable SSAB steel promotes sustainable production.

**SURFACES** 

A durable GreenCoat® Pural BT coating with a matt finish, with or without ribs.

#### **RESISTANCE**

Pural BT coated Sheets are weather, corrosion, scratch and UV resistant.