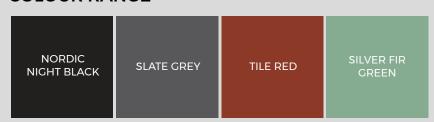

# **COLOUR RANGE**

| FLASHING<br>SPECIFICATIONS |                                                                                                           |
|----------------------------|-----------------------------------------------------------------------------------------------------------|
| SKU                        | Night Black - SFMBLZBAR<br>Silver Fir Green - SFMFGZBAR<br>Slate Grey - SFMSLZBAR<br>Tile Red - SFMTRZBAR |
| Length                     | 3m                                                                                                        |
| Dimensions                 | 25mm x 29mm x 36mm                                                                                        |
| Thickness                  | 0.7mm                                                                                                     |
| External Finish            | GreenCoat® Pural BT                                                                                       |