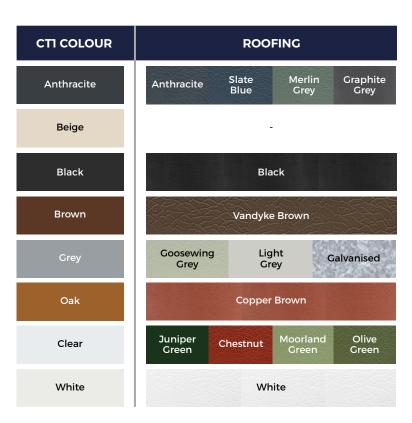

## INSTALLATION CTI SEALANT & ADHESIVE

CTI Construction Sealant and Adhesive uses a unique TRIBRID® Technology for a superior bond when compared to standard hybrid polymers. Available in 8 colours, please refer to the colour chart below for recommended colour options when using with Cladco Roofing Sheets.