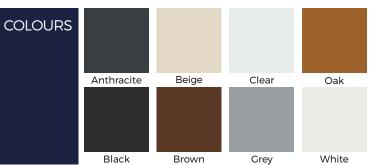

## INSTALLATION CTI SEALANT & ADHESIVE

CTI Construction Sealant and Adhesive uses a unique TRIBRID® Technology for a superior bond when compared to standard hybrid polymers. Available in 8 colours, please refer to the colour chart below for recommended colour options when using with Cladco Roofing Sheets.