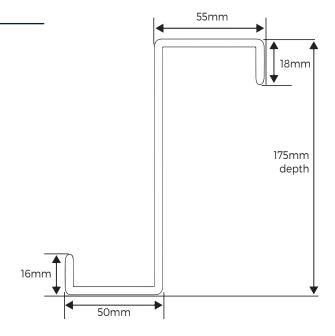

## **Z Purlins Sleeve** 175mm

Our types of metal purlins are manufactured from 1.8mm thick Z39 structural grade galvanised steel. Used to join 2 of our 175mm Z purlins together, the types of metal purlins used for sleeves are 550mm long and designed to fit perfectly on the end of the Z purlins.

| SPECIFICATIONS |       |
|----------------|-------|
| Length         | 550mm |
| Thickness      | 175mm |
| Width          | 1.8mm |

**PLEASE NOTE** - Extra care should always be taken when handling metal sheets and flashings we advise using the correct type of Glove when handling or moving metal sheets and flashings.