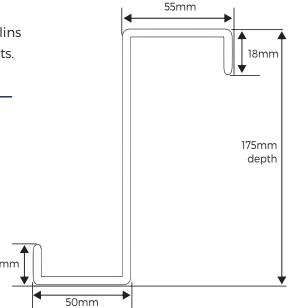

## Z Purlins 175mm

Cladco Profiles manufacture metal Z Purlins/sheeting for supporting either roof sheets or vertical wall cladding. Z Purlins are 175mm and our production system enables the accurate manufacture of metal Z purlins to lengths of up to 9m.

| SPECIFICATIONS |                   |
|----------------|-------------------|
| Length         | 1.5 to 9.0 metres |
| Thickness      | 1.8mm             |
| Depth          | 175mm             |

**PLEASE NOTE** – Extra care should always be taken when handling metal sheets and flashings we advise using the correct type of Glove when handling or moving metal sheets and flashings.