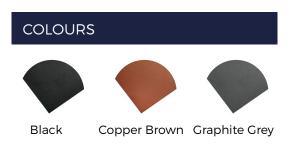

## **Flat Sheets**Prelaq Mica 0.6mm

Cladco Prelaq Mica Flat Sheets are often used for a range of projects, including those wanting to make their own flashings, gates, trailer beds, and roofs.

Prelaq Mica coating has increased wear, corrosion and weathering resistant properties with high-quality colour retention. Manufactured according to BT patent (bio-based technology), Prelaq Mica coating holds a high environmental position and is available in a 0.6mm thickness, giving your Steel Flats a premium look. Flats are available in three colours: Black, Copper Brown and Graphite Grey.