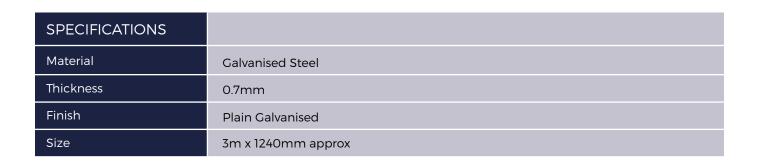

## **Flat Sheets**Galvanised 0.7mm

Cladco Flat Sheets can be used in a variety of ways from lining the bottom of a trailer bed to making your own custom flashings. Flat Galvanised Sheets are manufactured using the highest standards, ensuring long-lasting use and low maintenance requirements.

Manufactured from high-quality galvanised steel, Cladco Flat Sheets are available in a 0.7mm thickness and in 3m Sheet lengths.

Cladco Profiles Roofing Sheets are a high-quality product that should last for years. Galvanised Sheeting has strong corrosion-resistant properties that react and protects the Roofing Sheets against the elements, rust, and degrading.