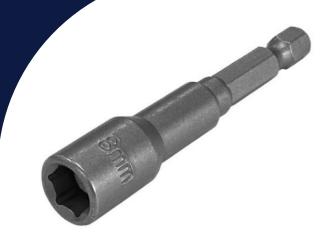

## Installation 8mm Magnetic Socket Driver Tool

Our magnetic TEK Screw Socket Driver Tool will ensure you have the right fitting for 8mm TEK Screws when installing your Roofing Sheets and Flashings. Made from high-grade, chrome vanadium steel for increased durability, this will withstand a high torque output and will work perfectly to ensure your Roofing Sheets stay together securely.

- · Suitable for use with any power drill or driver
- Fits 5/16 inch hex head TEX Screws
- Magnetic inset for extra control over fixings
- · Tough steel construction for durability

| SPECIFICATIONS |                                 |
|----------------|---------------------------------|
| Pack Size      | 1                               |
| Compatible     | 8mm (5/16 inch) hex head screws |
| Material       | Chrome vanadium steel           |