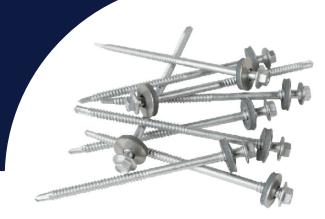

## **Screws To Light** Steel With 19mm Bonded Washer

TEK Screws with a self-drilling fix are designed for fixing Sheets to light steel. TEK Screws are manufactured with a 5/16 inch hexagonal head and a 19mm bonded sealing washer to ensure they are watertight and secure.

## **Roof Sheet Fixings & TEK Screws**

Our Roofing Sheet fixings and self-drilling TEK Screws, with a 5/16 inch hexagonal are manufactured from the highest quality steel. Under the screw head is a stainless-steel washer and bonded neoprene pad to create a seal with the Sheet.

It is important to purchase the correct TEK Screws for the job at hand.

For any help and advice, please consult our FAQs or contact us directly.

| SPECIFICATIONS    |                             |
|-------------------|-----------------------------|
| Pack Size         | 100                         |
| Head              | 8mm (5/16 inch) hex         |
| Application       | Self-drilling               |
| Use               | For fixing into light steel |
| Washers           | 19mm bonded sealing         |
| Lengths Available | 25mm to 175mm               |