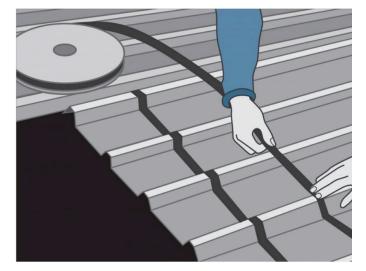

Apply Mastic Lapping Tape across the width of your Sheets, allowing for a minimum end overlap of 250mm. We advise to leave a 25mm gap along the top and bottom of the Sheeting when applying Mastic Lapping Tape.