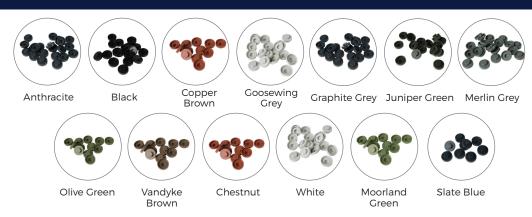

## COLOURS

PLEASE NOTE - We advise using the correct type of glove (with level 5 cut resistance) when handling or moving steel Sheets and Flashings. Extra care should always be taken when working with metal products.