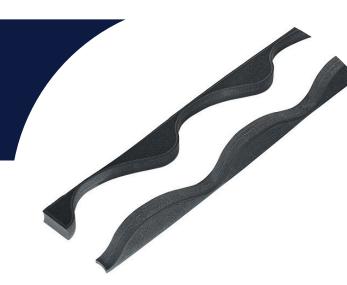

## **Foam Fillers** To fit 41/1000 Tile Form Profile

A pair of polyurethane Foam Fillers designed to close off the end of Tile Form Sheets and prevent the elements from getting in.

The eaves Foam Fillers fit between the final Purlin of your building and the Roofing Sheets, with the other half fitting at the other end between the Sheet and the Flashing used to seal of the roof.

## **Roofing Sheets and Foam Fillers**

Our Tile Form Profile Fillers can be held in place with silicone sealant, if necessary, providing further protection for your completed roofing project. Measuring one-metre in length and manufactured from polyurethane, our Tile Form Foam Fillers are part of our wider range of Roofing Sheets and Fixings.

| SPECIFICATIONS |                   |
|----------------|-------------------|
| Material       | Polyurethane foam |
| Fits           | 41/1000 Tile Form |
| Base           | 6mm               |
| Length         | 1 metre           |
| Sold           | Pair              |