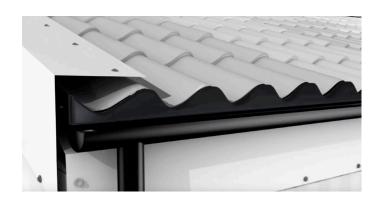

## **Foam Fillers** To fit 41/1000 Tile Form Profile

A pair of polyurethane Foam Fillers designed to close off the end of Tile Form Sheets and prevent the elements from getting in.

The eaves Foam Fillers fit between the final Purlin of your building and the Roofing Sheets, with the other half fitting at the other end between the Sheet and the Flashing used to seal of the roof.

## **Roofing Sheets and Foam Fillers**

Our Tile Form Profile Fillers can be held in place with silicone sealant, if necessary, providing further protection for your completed roofing project. Measuring one-metre in length and manufactured from polyurethane, our Tile Form Foam Fillers are part of our wider range of Roofing Sheets and Fixings.