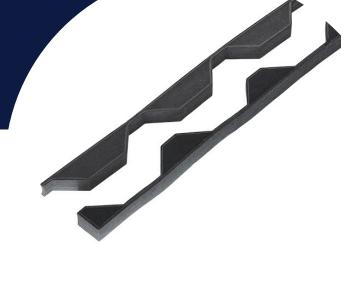

## **Foam Fillers** To fit 34/1000 **Box Profile**

Polyurethane Foam Fillers are designed to fit and be used to close off the ends of Cladco 34/1000 Box Profile Sheets. The correct use of Foam Fillers will help to prevent the weather, specifically rain and snow, from getting in. It can also help to prevent birds and vermin from gaining access.

The 34/1000 Box Profile Filler fits between the final purlin of your building and the Roofing Sheets, with the other half fitting at the other end of the Sheet between the Sheet and the Flashing used to seal off the roof.

## 34/1000 Box Profile Fillers

These Foam Fillers can be held in place with silicone sealant, if necessary, and measure one-metre in width, produced using polyurethane. You can also find our Foam Fillers in 13/3 Corrugated, 32/1000 Box Profile and Tile Form Profile Fillers.

| SPECIFICATIONS |                     |
|----------------|---------------------|
| Material       | Polyurethane foam   |
| Fits           | 34/1000 Box Profile |
| Base           | 6mm                 |
| Length         | 1 metre             |
| Sold           | Pair                |