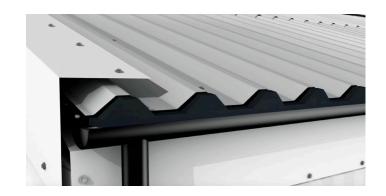

## **Foam Fillers** To fit 34/1000 **Box Profile**

Polyurethane Foam Fillers are designed to fit and be used to close off the ends of Cladco 34/1000 Box Profile Sheets. The correct use of Foam Fillers will help to prevent the weather, specifically rain and snow, from getting in. It can also help to prevent birds and vermin from gaining access.

The 34/1000 Box Profile Filler fits between the final purlin of your building and the Roofing Sheets, with the other half fitting at the other end of the Sheet between the Sheet and the Flashing used to seal off the roof.