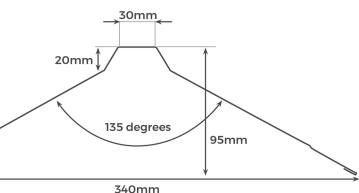

Cladco Polyester Paint Nordic Ridge Flashings are made in lengths of 3m and are available in five colours to match Polyester Paint Coated Sheets.

Each Nordic Ridge has an internal angle of 135 degrees. Flashings include a 5mm safety welt on both sides to increase the strength and finish of the material.

Coverage per wing is approximately 190mm.

Custom angles can be specified using our Custom-Made Flashings service. When installing these Flashings, allow a minimum overlap of 200mm from one Flashing piece to the next. We manufacture a variety of Flashing to customers' requirements in 3-metre lengths. Flashings can be fixed to the roofing sheets using 22mm Stitcher Screws.

**Please note**: Nordic Ridge Flashings give a 190mm x 190mm coverage due to 5mm safety welt.

| SPECIFICATIONS    |                                                      |
|-------------------|------------------------------------------------------|
| Length            | 3 metres                                             |
| Sizes available   | 195mm x 195mm                                        |
| Angle             | 135° internal angle                                  |
| Overlap           | Allow 200mm                                          |
| Colours available | Black, Juniper Green, Slate Blue, Light Grey & White |