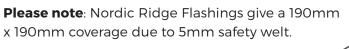

Each Nordic Ridge has an internal angle of 135 degrees. Flashings include a 5mm safety welt on both sides to increase the strength and finish of the material. Coverage per wing is approximately 190mm.