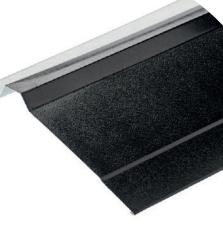

## Nordic Ridge Flashing PVC Plastisol 3m

Cladco Nordic Ridge Flashings will add a stylish finish to any building while protecting it from water intrusion. This style of flashing features a minimalist profile which will complement the style of our Box Profile, Tile Form and Corrugated Sheets.

Nordic Ridge Flashings are designed to be used at the apex of your roof to join and seal two sides. Cladco PVC Plastisol Nordic Ridge Flashings are made in lengths of 3m and are available in 11 colours to match PVC Plastisol Coated Sheets.

Each Nordic Ridge has an internal angle of 135 degrees. Flashings include a 5mm safety welt on both sides to increase the strength and finish of the material. Coverage per wing is approximately 190mm.