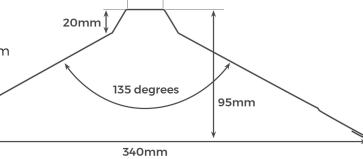

Each Nordic Ridge has an internal angle of 135 degrees. Flashings include a 5mm safety welt on both sides to increase the strength and finish of the material. Coverage per wing is approximately 190mm.

| SPECIFICATIONS    |                                                                                                                                          |
|-------------------|------------------------------------------------------------------------------------------------------------------------------------------|
| Length            | 3 metres                                                                                                                                 |
| Sizes available   | 195mm x 195mm                                                                                                                            |
| Angle             | 135° internal angle                                                                                                                      |
| Overlap           | Allow 200mm                                                                                                                              |
| Colours available | Anthracite, Black, Vandyke Brown, Chestnut, Goosewing Grey, Juniper Green, Merlin Grey, Moorland Green, Olive Green, White & Slate Blue. |