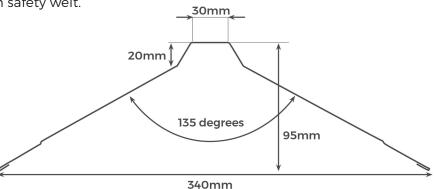

Each Nordic Ridge has an internal angle of 135 degrees. Flashings include a 5mm safety welt on both sides to increase the strength and finish of the material. Coverage per wing is approximately 190mm.

**Please note**: Nordic Ridge Flashings give a 190mm x 190mm coverage due to 5mm safety welt.

| SPECIFICATIONS  |                     |
|-----------------|---------------------|
| Length          | 3 metres            |
| Sizes available | 195mm x 195mm       |
| Angle           | 135° internal angle |
| Overlap         | Allow 200mm         |