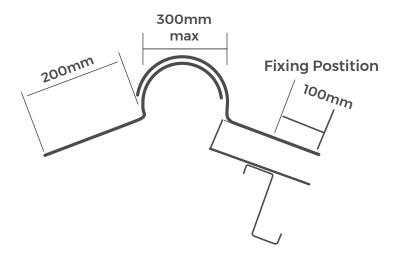

Applications include agricultural, industrial, domestic and commercial, as well as roofing and cladding. This type of sheeting benefits from increased sound proofing and insulation properties.

EUROSIX Fibre Cement Adjustable Close Fitting Ridge Flashing are available in a 1086mm length, with an adjustable angle for roofing and cladding applications. EUROSIX Fibre Cement Adjustable Close Fitting Ridge Flashing can be installed between a 10° pitch and up to a 30° pitch.