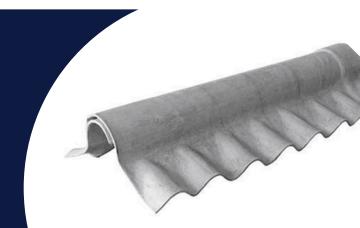

## EUROSIX Big 6 Adjustable Inner/ Outer Close Fitting Ridge

EUROSIX Big 6 inch Adjustable Inner/Outer Close Fitting Ridge Flashings are designed for improved ventilation and water absorption for reducing condensation.

Applications include agricultural, industrial, domestic and commercial, as well as roofing and cladding. This type of sheeting benefits from increased sound proofing and insulation properties.

EUROSIX Fibre Cement Adjustable Close Fitting Ridge Flashing are available in a 1086mm length, with an adjustable angle for roofing and cladding applications. EUROSIX Fibre Cement Adjustable Close Fitting Ridge Flashing can be installed between a 10° pitch and up to a 30° pitch.

| SPECIFICATIONS  |                     |
|-----------------|---------------------|
| Profile         | 6-inch corrugations |
| Length          | 1086mm              |
| Gauge Thickness | 6.8mm               |
| Weight          | 5.8kg / each        |
| Colour          | Natural Grey        |