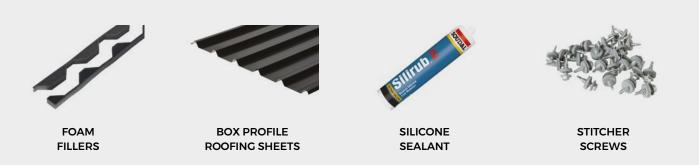

AND VAPOUR



SUITABLE FOR BOTH COLD AND WARM APPLICATIONS

| PANEL<br>SPECIFICATIONS |                                         |
|-------------------------|-----------------------------------------|
| Weight                  | 8.27kg                                  |
| Thickness               | 165gsm                                  |
| Length                  | 50 meters                               |
| Width                   | 1 meter                                 |
| Colour                  | Pale Green Top Face<br>White Under Face |









**Please Note**: When used in Roofing applications, construction can be safely undertaken at a pitch as low as 4 degrees using conventional through-sheet self-drilling fasteners in the lower part of the profile.

## **PRODUCT ACCESSORIES**