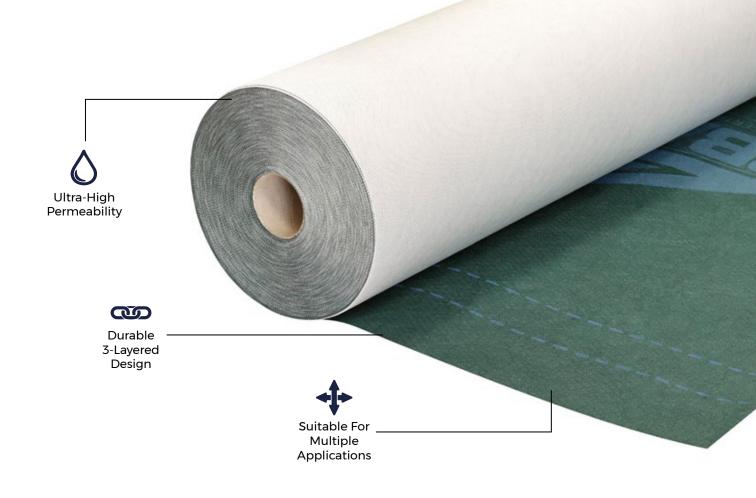

## CROMAR VENT 3 PRO BREATHABLE MEMBRANE

The Vent 3 Pro Professional
Breathable Membrane by Cromar
is a durable underlay for Roofing &
Wall systems. It provides excellent
weather protection with ventilation
and is suitable for both cold and
warm applications.

SUITABLE FOR USE ON BOTH ROOFING AND CLADDING SYSTEMS

ULTRA-HIGH PERMEABILITY FOR MOISTURE AND VAPOUR

SUITABLE FOR BOTH COLD AND WARM APPLICATIONS

| PANEL<br>SPECIFICATIONS |                                         |
|-------------------------|-----------------------------------------|
| Weight                  | 8.27kg                                  |
| Thickness               | 165gsm                                  |
| Length                  | 50 meters                               |
| Width                   | 1 meter                                 |
| Colour                  | Pale Green Top Face<br>White Under Face |