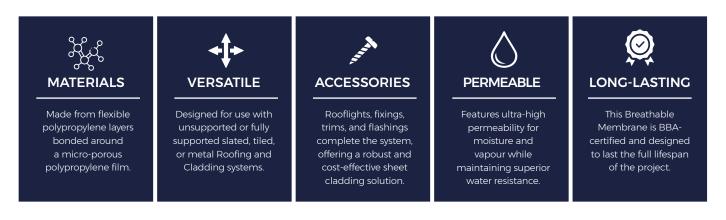

## CROMAR VENT 3 PRO BREATHABLE MEMBRANE

The Vent 3 Pro Professional
Breathable Membrane by Cromar
is a durable underlay for Roofing &
Wall systems. It provides excellent
weather protection with ventilation
and is suitable for both cold and
warm applications.

SUITABLE FOR USE ON BOTH ROOFING AND CLADDING SYSTEMS

ULTRA-HIGH PERMEABILITY FOR MOISTURE AND VAPOUR

SUITABLE FOR BOTH COLD AND WARM APPLICATIONS

| PANEL<br>SPECIFICATIONS |                                         |
|-------------------------|-----------------------------------------|
| Weight                  | 8.27kg                                  |
| Thickness               | 165gsm                                  |
| Length                  | 50 meters                               |
| Width                   | 1 meter                                 |
| Colour                  | Pale Green Top Face<br>White Under Face |