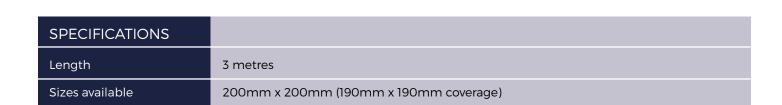

Secure to steel sheets below using 22mm Stitcher Screws and ensure a 200mm overlap between each Abutment Flashing.

Please note: These 200mm x 200mm Flashings provide a coverage of 190mm x 190mm due to the 10mm safety welt.